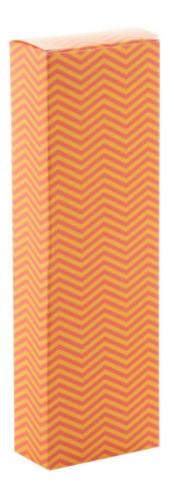

# **CREABOX PB-139 CUSTOM BOX**

### **Basic informations**

Material 1: Paper

Material 1 weight: 300 g/m2

Size: 150×47×25 mm

Box type: Reverse tuck end box

Color: White

## Specification

Custom made, full colour printed paperboard box. MOQ: 50 pcs. If the custom box is purchased without the matching product, it will be delivered flat-packed (requiring assembly). Available for the following item(s): AP874007.